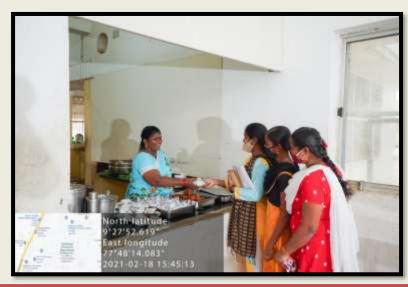

**Plastic Free Food Packets in The Canteen** 

Use of Butter Paper in the Stores instead of Plastic wrappers

(Affiliated to Madurai Kamaraj University, Re-accredited with A Grade by NAAC, College with Potential for Excellence by UGC and Mentor Institution under UGC PARAMARSH)