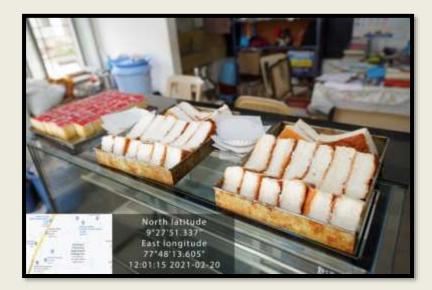

**Plastic Free Food Packets in The Canteen** 

Use of Butter Paper in the Stores instead of Plastic wrappers

(Affiliated to Madurai Kamaraj University, Re-accredited with A Grade by NAAC, College with Potential for Excellence by UGC and Mentor Institution under UGC PARAMARSH)